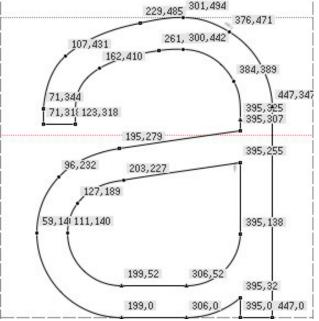

delivering any kind of message while staying out of the way.

The first weight created in the Embarc font family is Light.

| embarc               |  |  |  |
|----------------------|--|--|--|
| table of<br>contents |  |  |  |
| וnspiration          |  |  |  |
| 2. Wordlist >        |  |  |  |
| 3. Metrics           |  |  |  |
| 4. Glyphs            |  |  |  |
| 5. Samples           |  |  |  |
| 6. Usage             |  |  |  |
| 7. Colophon          |  |  |  |
|                      |  |  |  |

tech modern sans serif clean readable details fine print user flow visual interface screen journey interaction

table of contents

וnspiration

2. Wordlist

3. Metrics

>

4. Glyphs

5. Samples

6. Usage

7. Colophon



324,6 373,65

209,0

209,-52

552,6 598,65 1

626,0

626,-52

693.31

724.-12





| embarc<br>table of<br>contents<br>N.Inspiration                                                 | uppercase   | A B C D E F G<br>HIJK L M N O P<br>Q R S T U V W X Y Z |
|-------------------------------------------------------------------------------------------------|-------------|--------------------------------------------------------|
| <ul> <li>2. Wordlist</li> <li>3. Metrics</li> <li>4. Glyphs &gt;</li> <li>5. Samples</li> </ul> | lowercase   | abcdefg<br>hijklmnop<br>qrstuvwxyz                     |
| 6. Usage<br>7. Colophon                                                                         | punctuation | .!?:;,@#%^&*<br>""'''"<>[]{}()/\                       |
|                                                                                                 | numerals    |