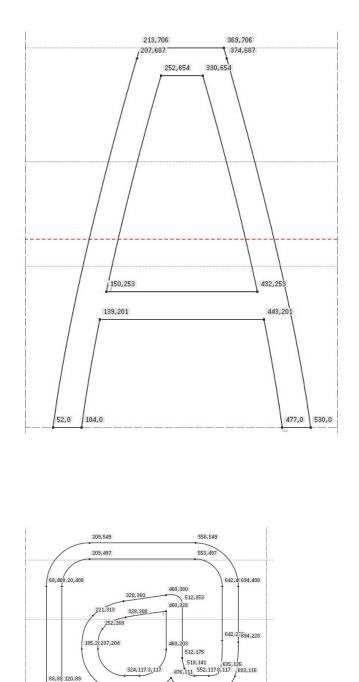

6. Usage

7. Colophon

324,6 373,65

209,0

209,-52

552,6 598,65 1

626,0

626,-52