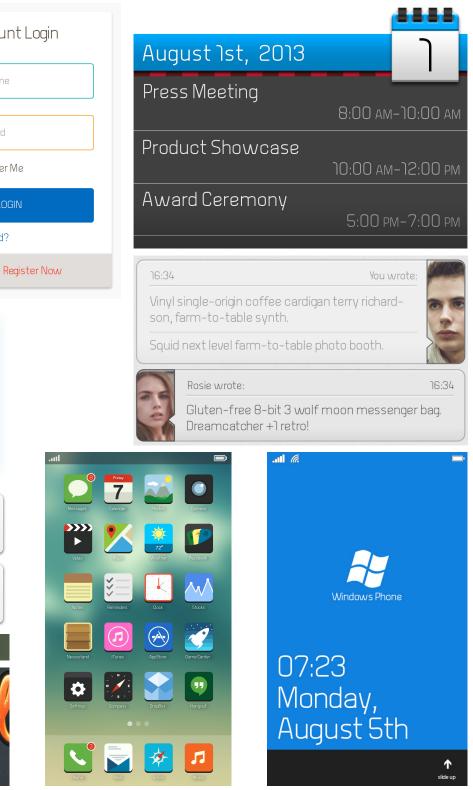

The Embarc font family functions strongly in user interface designs and the new media world of today. The square letter forms make it ideal for type on screen too. Way-finding, maps with directions, and, small signage as well as text meant for reading at a human scale create even more ideal uses for the font family. Essentially, the square letter forms have subtle understated details which makes this a versatile typeface, capable of delivering any kind of message while staying out of the way.

# modern tech user interface

# visual

Do you wish to log out? screen time journey homepage social connection