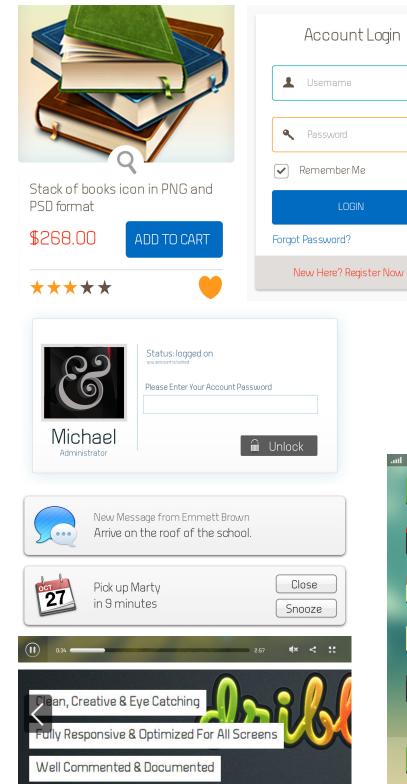

The Embarc font family functions strongly in user interface designs and the new media world of today. The square letter forms make it ideal for type on screen too. Way-finding, maps with directions, and, small signage as well as text meant for reading at a human scale create even more ideal uses for the font family. Essentially, the square letter forms have subtle understated details which makes this a versatile typeface, capable of delivering any kind of message while staying out of the way.

# modern tech user interface

# visual

Do you wish to log out? screen time journey homepage social connection