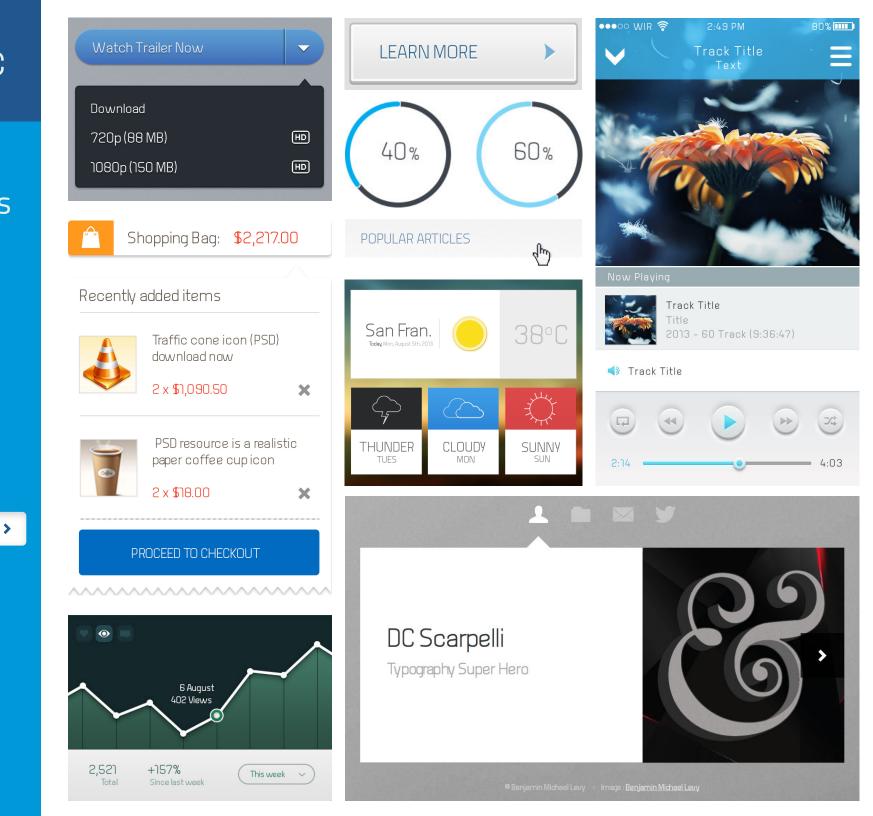

The Embarc font family functions strongly in user interface designs and the new media world of today. The square letter forms make it ideal for type on screen too. Way-finding, maps with directions, and, small signage as well as text meant for reading at a human scale create even more ideal uses for the font family. Essentially, the square letter forms have subtle understated details which makes this a versatile typeface, capable of delivering any kind of message while staying out of the way.

# modern tech user interface

# visual

Do you wish to log out? screen time journey homepage social connection