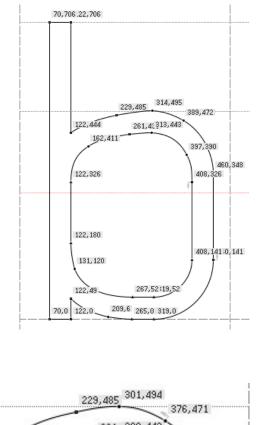

f delivering any kind of message while staying out of the way.

The first weight created in the Embarc font family is Light.

| embarc               |  |  |  |
|----------------------|--|--|--|
| table of<br>contents |  |  |  |
| וnspiration          |  |  |  |
| 2. Wordlist >        |  |  |  |
| 3. Metrics           |  |  |  |
| 4. Glyphs            |  |  |  |
| 5. Samples           |  |  |  |
| 6. Usage             |  |  |  |
| 7. Colophon          |  |  |  |
|                      |  |  |  |

tech modern sans serif clean readable details fine print user flow visual interface screen journey interaction

table of contents

וnspiration

2. Wordlist

3. Metrics

>

4. Glyphs

5. Samples

6. Usage

7. Colophon



324,6 373,65

209,0

209,-52

552,6 598,65 1

626,0

626,-52

693.31

724.-12





| embarc<br>table of<br>contents<br>N.Inspiration                                                 | uppercase   | A B C D E F G<br>HIJK L M N O P<br>Q R S T U V W X Y Z |
|-------------------------------------------------------------------------------------------------|-------------|--------------------------------------------------------|
| <ul> <li>2. Wordlist</li> <li>3. Metrics</li> <li>4. Glyphs &gt;</li> <li>5. Samples</li> </ul> | lowercase   | abcdefg<br>hijklmnop<br>qrstuvwxyz                     |
| 6. Usage<br>7. Colophon                                                                         | punctuation | .!?:;,@#%^&*<br>""'''"<>[]{}()/\                       |
|                                                                                                 | numerals